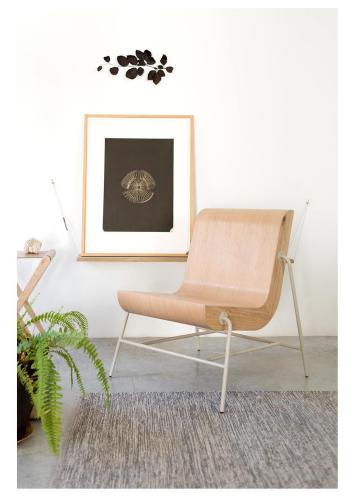

## Overlap

A finely crafted wooden set of a lounge chair and a footrest. Clean and delicate lines and curves of this piece were achieved by two shells of 4mm thick lamination of veneer, embracing a natural wood frame. The laminated shells overlap each other over the frame, creating a hollow, lightweight structure.