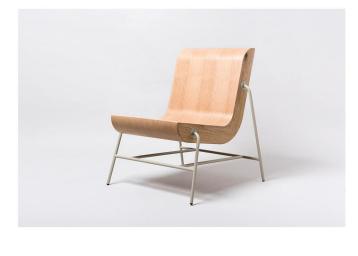

## Overlap

A finely crafted wooden set of a lounge chair and a footrest. Clean and delicate lines and curves of this piece were achieved by two shells of 4mm thick lamination of veneer, embracing a natural wood frame. The laminated shells overlap each other over the frame, creating a hollow, lightweight structure.

Materials Hardwood such as oak (shown), maple and walnut. Metal legs

Specifications Available to mix between type of hardwoods. Colors of the metal legs Finish Metal: Plated or powder coated

Wood: Hand rubbed oil finish or water-based clear matte lacquer