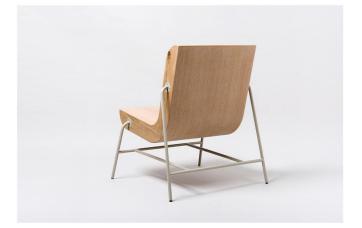

## Overlap

A finely crafted wooden set of a lounge chair and a footrest. Clean and delicate lines and curves of this piece were achieved by two shells of 4mm thick lamination of veneer, embracing a natural wood frame. The laminated shells overlap each other over the frame, creating a hollow, lightweight structure.

Materials Hardwood such as oak (shown), maple and walnut. Metal legs

Specifications Available to mix between type of hardwoods. Colors of the metal legs Finish Metal: Plated or powder coated

Wood: Hand rubbed oil finish or water-based clear matte lacquer